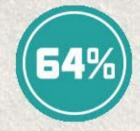

## **\*** @ᲐᲜᲐᲮᲐᲠᲯᲔᲑᲘᲡ ᲡᲒᲠᲣᲥᲒᲣᲠᲐ

| 3ML3N&3@N%3BN3                      |  | 64% |
|-------------------------------------|--|-----|
| ᲐᲛᲑᲣᲚᲐᲢᲝᲠᲘᲐ – ᲙᲐᲞᲘᲢᲐᲪᲘᲣᲠᲘ ᲨᲔᲡᲠᲣᲚᲔᲑᲐ |  | 18% |
| ᲐᲛᲑᲣᲚᲐ&ᲝᲠᲘᲣᲚᲘ ᲨᲔᲡᲠᲣᲚᲔᲑᲐ             |  | 8%  |
| ᲡᲮᲕᲐ ᲡᲔᲠᲕᲘᲡᲔᲑᲘ                      |  | 11% |