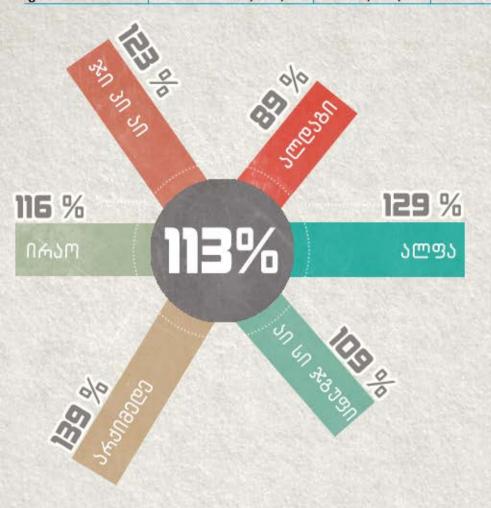

ᲡᲐᲮᲔᲚᲛᲜᲘᲤᲝ ᲡᲐᲓᲐᲖᲚᲕᲔᲕᲝ ᲞᲠᲝᲒᲠᲐᲛᲘᲡ ᲛᲐᲩᲕᲔᲜᲔᲑᲚᲔᲑᲘ

| კომპანია      | გამომუშავებული პრემია | ჯამური ზარალი | გარალიანობა |                                                                                                                                                                                                                                                                                                                                                                                                                                                                                                                                                                                                                                                                                                                                                                                                                                                                                                                                                                                                                                                                                                                                                                                                                                                                                                                                                                                                                                                                                                                                                                                                                                                                                                                                                                                                                                                                                                                                                                                                                                                                                                                                |
|---------------|-----------------------|---------------|-------------|--------------------------------------------------------------------------------------------------------------------------------------------------------------------------------------------------------------------------------------------------------------------------------------------------------------------------------------------------------------------------------------------------------------------------------------------------------------------------------------------------------------------------------------------------------------------------------------------------------------------------------------------------------------------------------------------------------------------------------------------------------------------------------------------------------------------------------------------------------------------------------------------------------------------------------------------------------------------------------------------------------------------------------------------------------------------------------------------------------------------------------------------------------------------------------------------------------------------------------------------------------------------------------------------------------------------------------------------------------------------------------------------------------------------------------------------------------------------------------------------------------------------------------------------------------------------------------------------------------------------------------------------------------------------------------------------------------------------------------------------------------------------------------------------------------------------------------------------------------------------------------------------------------------------------------------------------------------------------------------------------------------------------------------------------------------------------------------------------------------------------------|
| ალდაგი ბისიაი | 14,813,184            | 13,252,355    | 89%         |                                                                                                                                                                                                                                                                                                                                                                                                                                                                                                                                                                                                                                                                                                                                                                                                                                                                                                                                                                                                                                                                                                                                                                                                                                                                                                                                                                                                                                                                                                                                                                                                                                                                                                                                                                                                                                                                                                                                                                                                                                                                                                                                |
| ჯიპიაი        | 8,092,853             | 9,967,034     | 123%        |                                                                                                                                                                                                                                                                                                                                                                                                                                                                                                                                                                                                                                                                                                                                                                                                                                                                                                                                                                                                                                                                                                                                                                                                                                                                                                                                                                                                                                                                                                                                                                                                                                                                                                                                                                                                                                                                                                                                                                                                                                                                                                                                |
| ირაო          | 6,593,352             | 7,629,972     | 116%        |                                                                                                                                                                                                                                                                                                                                                                                                                                                                                                                                                                                                                                                                                                                                                                                                                                                                                                                                                                                                                                                                                                                                                                                                                                                                                                                                                                                                                                                                                                                                                                                                                                                                                                                                                                                                                                                                                                                                                                                                                                                                                                                                |
| არქიმედე      | 4,165,424             | 5,808,912     | 139%        | A SELL PROPERTY OF                                                                                                                                                                                                                                                                                                                                                                                                                                                                                                                                                                                                                                                                                                                                                                                                                                                                                                                                                                                                                                                                                                                                                                                                                                                                                                                                                                                                                                                                                                                                                                                                                                                                                                                                                                                                                                                                                                                                                                                                                                                                                                             |
| აისი ჯგუფი    | 7,841,031             | 8,583,906     | 109%        |                                                                                                                                                                                                                                                                                                                                                                                                                                                                                                                                                                                                                                                                                                                                                                                                                                                                                                                                                                                                                                                                                                                                                                                                                                                                                                                                                                                                                                                                                                                                                                                                                                                                                                                                                                                                                                                                                                                                                                                                                                                                                                                                |
| ალფა          | 10,193,164            | 13,109,396    | 129%        | A STATE OF THE STA |
| <b>ჯამი</b>   | 51,699,008            | 58,351,575    | 113%        |                                                                                                                                                                                                                                                                                                                                                                                                                                                                                                                                                                                                                                                                                                                                                                                                                                                                                                                                                                                                                                                                                                                                                                                                                                                                                                                                                                                                                                                                                                                                                                                                                                                                                                                                                                                                                                                                                                                                                                                                                                                                                                                                |